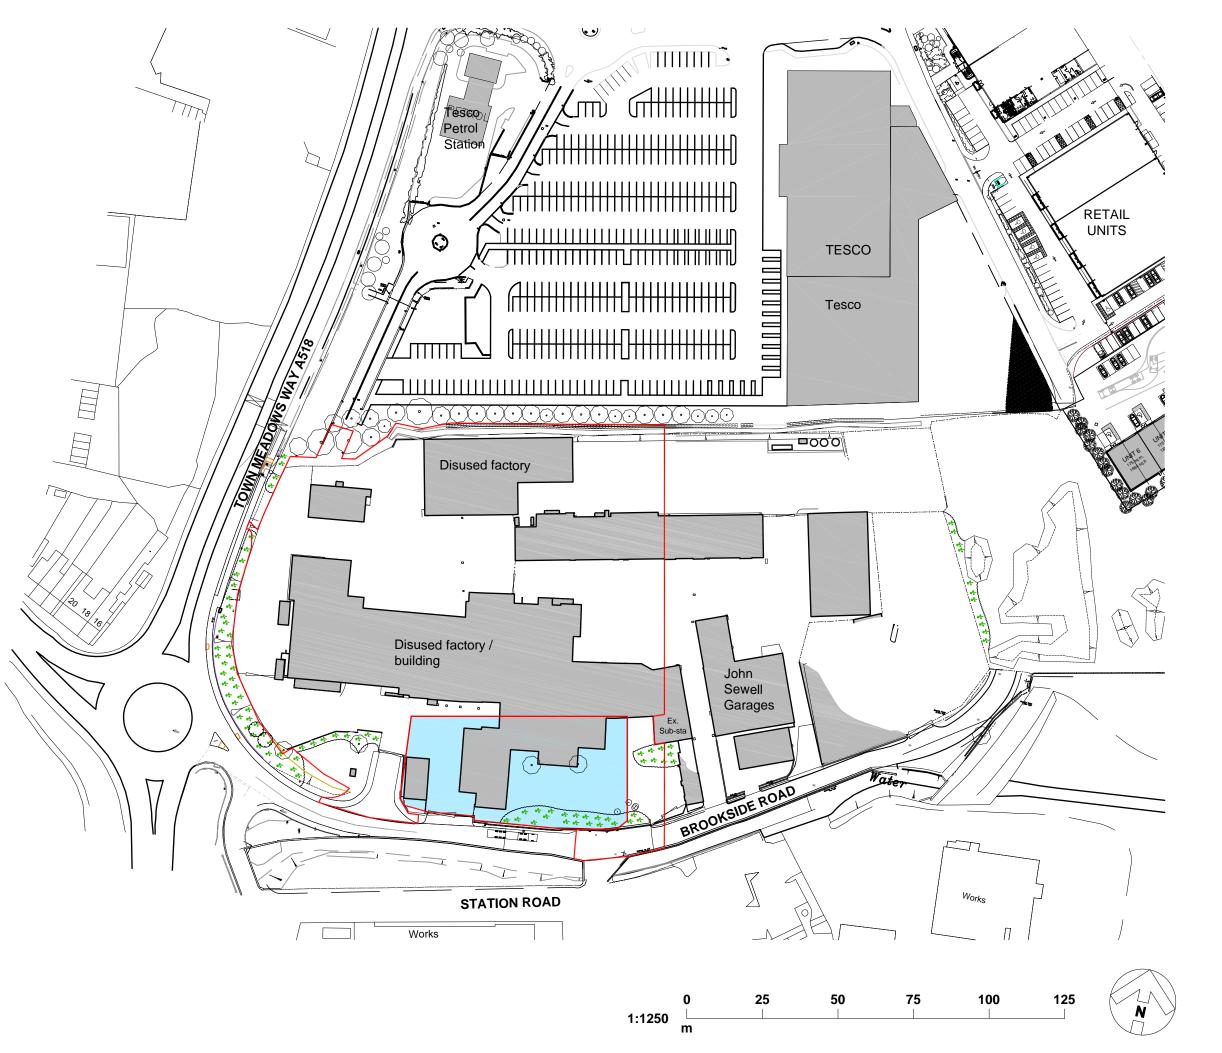

THIS DRAWING IS STRICTLY NOT TO BE USED FOR CONSTRUCTION PURPOSES.

THIS DRAWING CONSISTS OF THE FOLLOWING THIRD PARTY INFORMATION & DRAWINGS;-

Ordnance Survey, received from M J BARRETT DEVELOPMENTS, drg A-02-101, dated OCT 2016, first issue.

Topographical Survey by Green Hatch, drawing 15541a\_OGL, received via email on 27/07/2017.

> **Detailed Application Boundary** (14,638m², 157,562sq.ft)

**Outline Application Boundary** (2,562m<sup>2</sup>, 27,577sq.ft)

#### TO BE READ IN CONJUNCTION WITH HCD DRAWINGS;

A-PL-002 - EXISTING SITE PLAN A-PL-003 - PROPOSED SITE PLAN A-PL-004 - PROPOSED STORE PLAN

A-PL-005 - PROPOSED RETAIL UNIT BUILDING PLAN A-PL-006 - PROPOSED STORE ROOF PLAN A-PL-007 - PROPOSED RETAIL UNIT ROOF PLAN A-PL-008 - PROPOSED STORE ELEVATIONS A-PL-009 - PROPOSED RETAIL UNIT ELEVATIONS A-PL-010 - PROPOSED SITE SECTIONS

## LiDL UK GmbH **BROOKSIDE ROAD UTTOXETER**

### **SITE LOCATION PLAN**

DJW scale: 1:1250 @ A3 OCTOBER 2017